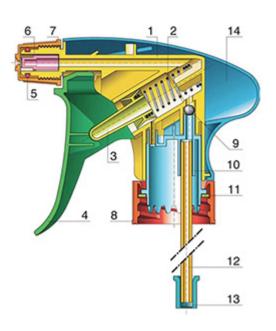

#### **Exploded View**

| Pos | description | Material      |
|-----|-------------|---------------|
| 1   | Body        | PP            |
| 2   | Spring      | st. steel 304 |
| 3   | Valve       | PP            |
| 4   | Trigger     | PP            |
| 5   | O-ring      | NBR           |
| 6   | Valve       | POM           |
| 7   | Nozzle      | PP            |
| 8   | Ring        | PP            |
| 9   | Ball        | st. steel 304 |
| 10  | Connection  | PP            |
| 11  | Seal        | PP/EPE        |
| 12  | Tube        | PE            |
| 13  | Filter      | PP            |
| 14  | Body        | PP            |