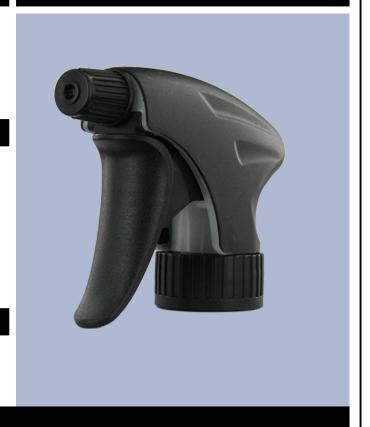

# Datasheet VELLA BS260NOI

The Vella trigger-sprayer is a versatile, robust, all-purpose sprayer with a 1.3 ml output.

The Vella sprayer is designed with user comfort in mind, with a rounded, ergonomic body style and a wide trigger shape. The trigger has a textured surface to help grip with wet or gloved hands.

With its solid construction, the Vella is suitable for a wide range of uses including consumer and professional products, janitorial spraying and home and garden use. It is a « shipper » sprayer, suitable for fitting onto full bottles of product. The nozzle is fully adjustable from a fine mist to a direct jet. A diptube filter is fitted as standard.

#### **Photo**