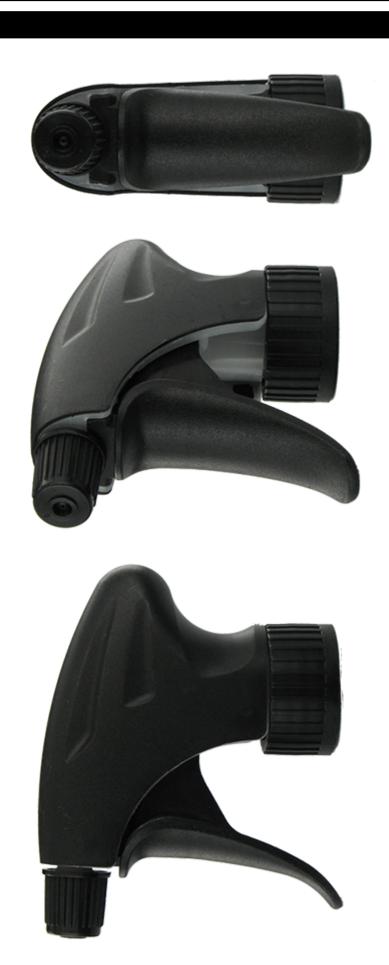

# Datasheet VELLA BS260NOI

The Vella trigger-sprayer is a versatile, robust, all-purpose sprayer with a 1.3 ml output.

The Vella sprayer is designed with user comfort in mind, with a rounded, ergonomic body style and a wide trigger shape. The trigger has a textured surface to help grip with wet or gloved hands.

With its solid construction, the Vella is suitable for a wide range of uses including consumer and professional products, janitorial spraying and home and garden use. It is a « shipper » sprayer, suitable for fitting onto full bottles of product. The nozzle is fully adjustable from a fine mist to a direct jet. A diptube filter is fitted as standard.

#### **Photo**