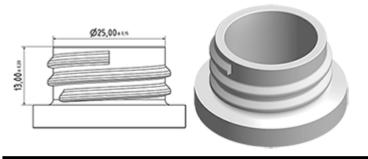

all-purpose sprayer with a 1.3 ml output.

The Vella sprayer is designed with user comfort in mind, with a rounded, ergonomic body style and a wide trigger shape. The trigger has a textured surface to help grip with wet or gloved hands.

With its solid construction, the Vella is suitable for a wide range of uses including consumer and professional products, janitorial spraying and home and garden use. It is a « shipper » sprayer, suitable for fitting onto full bottles of product. The nozzle is fully adjustable from a fine mist to a direct jet. A diptube filter is fitted as standard.

A foamer nozzle is also available.

#### **General Information**

- Ordering numbers : VELLA BS260NOI

- Spraying capacity: 1.3 ml

- Weight: 35.00 gr - Color : black

- Tube length: 260 mm

## Neck : 28/400



### Standard packaging:

- 400 pcs per box

- Dimensions : 57 x 39 x 55 cm - Gross weight: 15.25 Kg

#### **Exploded View**

| Pos | description | Material      |
|-----|-------------|---------------|
| 1   | Body        | PP            |
| 2   | Spring      | st. steel 304 |
| 3   | Valve       | PP            |
| 4   | Trigger     | PP            |
| 5   | O-ring      | NBR           |
| 6   | Valve       | POM           |
| 7   | Nozzle      | PP            |
| 8   | Ring        | PP            |
| 9   | Ball        | st. steel 304 |
| 10  | Connection  | PP            |
| 11  | Seal        | PP/EPE        |
| 12  | Tube        | PE            |
| 13  | Filter      | PP            |
| 14  | Body        | PP            |

#### **Photo**







# Datasheet VELLA BS260NOI

Media